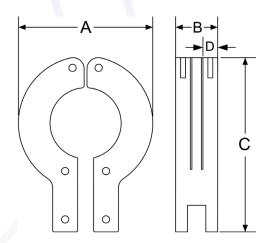

| SIZE | Α    | В    | С    | D    |
|------|------|------|------|------|
| .50  | 1.75 | .75  | 2.37 | .236 |
| .75  | 1.93 | .75  | 2.75 | .236 |
| 1.00 | 2.31 | 1.00 | 3.12 | .354 |
| 1.50 | 2.87 | 1.00 | 3.56 | .354 |
| 2.00 | 3.75 | 1.18 | 4.93 | .413 |
| 2.50 | 4.25 | 1.18 | 5.25 | .413 |
| 3.00 | 4.87 | 1.18 | 6.18 | .413 |
| 4.00 | 4.56 | 1.18 | 7.37 | .413 |