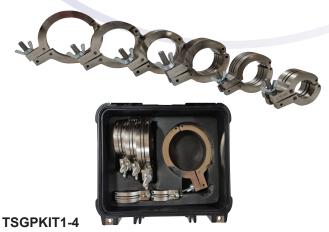

vices.

Just wrap the guide around the pipe and tighten the wing nut for the cutting operation.

The hardened steel saw guide is nickel plated to ensure non-contamination of the pipe or tube.

Double slot guide has two slots. Narrow for a Portaband and a wider one for a Sawzall blade. This is to ensure that the tolerances are kept tighter on the cut on the  $\frac{1}{2}$ " thru 3.5" sizes. The 4" and 6" have single slots.



| SIZE | Α    | В    | С    | D    |
|------|------|------|------|------|
| .50  | 1.75 | .75  | 2.37 | .236 |
| .75  | 1.93 | .75  | 2.75 | .236 |
| 1.00 | 2.31 | 1.00 | 3.12 | .354 |
| 1.50 | 2.87 | 1.00 | 3.56 | .354 |
| 2.00 | 3.75 | 1.18 | 4.93 | .413 |
| 2.50 | 4.25 | 1.18 | 5.25 | .413 |
| 3.00 | 4.87 | 1.18 | 6.18 | .413 |
| 4.00 | 4.56 | 1.18 | 7.37 | .413 |



## **SAW GUIDE PIPE**

TSG500P Saw guide pipe .5" (12.5 mm) TSG750P Saw guide pipe .75" (19 mm) TSG1P Saw guide pipe 1" (25 mm) Saw guide pipe 1.25" (31 mm) TSG125P TSG15P Saw guide pipe 1.5" (38 mm) TSG2P Saw guide pipe 2" (50 mm) TSG25P Saw guide pipe 2.5" (63 mm) TSG3P Saw guide pipe 3" (75 mm) TSG4P Saw guide pipe 4" (100 mm) TSG6P Saw guide pipe 6" (150 mm)

## Saw guide kit pipe 1-4" (25 - 100 mm)

## SAW GUIDE TUBE TSG500T Saw guide tube .5" (12.5 m

TSGTKIT1-4
Saw guide kit tube 1-4" (25 - 100 mm)

Saw guide tube .5" (12.5 mm) TSG750T Saw guide tube .75" (19 mm) TSG1T Saw guide tube 1" (25 mm) **TSG125T** Saw guide tube 1.25" (31 mm) TSG15T Saw guide tube 1.5" (38 mm) TSG2T Saw guide tube 2" (50 mm) TSG25T Saw guide tube 2.5" (63 mm) TSG3T Saw guide tube 3" (75 mm) TSG4T Saw guid